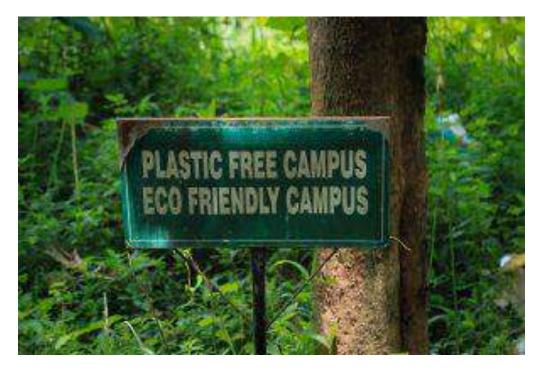

1. Ban on use of Plastic:



## 2. Landscaping with Trees and Plants:







## **Trees and Scientific Names:**







Image: Construction of the state of the





💽 GPS Map Camera



Joogle

Hyderabad, Telangana, India 139, G Rami Reddy Marg, Masthan Nagar, Silent Valley hills, Jubilee Hills, Hyderabad, Telangana 500033, India Lat 17.431661° Long 78.394559° 05/11/22 02:39 PM GMT +05:30

Wrightis tiactoria Doutstand



R. Ambedkar Open Universi Azadiracta indica A. Juss

> 139, G Rami Reddy Marg, Masthan Nagar, Silent Valley hills, Jubilee Hills, Hyderabad, Telangana 05/11/22 02:39 PM GMT +05:30

usops elengi L ಹಾಗಡ ವಿಟ್ಲ

🔝 GPS Map Camera

Hyderabad, Telangana, India 139, G Rami Reddy Marg, Masthan Nagar, Silent Valley hills, Jubilee Hills, Hyderabad, Telangana 500033, India Lat 17.431661° Long 78.394559° 05/11/22